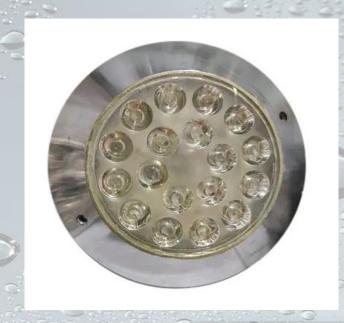

4640
- > 12\*3= 36 WATT SINGLE COLOUR = 5200
- > 12\*3= 36 WATT RGB = 5700





CODE: HF032

**SS BODY** 

6" DIA 40 MM THICKNESS



> 18 WATT RGB = 5300





CODE: HF033

SS BODY

3" DIA 22 MM THICKNESS



- > 3 WATT RGB = 1900
- **→** 3\*3= 9 WATT SINGLE COLOUR = 2000
- > 3\*3= 9 WATT RGB = 2400





CODE: HF034

SS BODY



- ➤ 6 WATT SINGLE COLOUR = 2640
- > 6 WATT RGB = 2900
- > 6\*3= 18 WATT SINGLE COLOUR = 3500
- > 6\*3= 18 WATT RGB = 4400



CODE: HF035

SS BODY



- > 9 WATT SINGLE COLOUR = 3900
- > 9 WATT RGB = 4200
- > 9\*3= 27 WATT SINGLE COLOUR = 4650
- > 9\*3= 27 WATT RGB = 5350



CODE: HF036

SS BODY



- > 12 WATT RGB = 4600
- > 12\*3= 36 WATT SINGLE COLOUR = 5300
- > 12\*3= 36 WATT RGB = 5800





CODE: HF037

**SS BODY** 

6" DIA 40 MM THICKNESS



> 18 WATT RGB = 5550