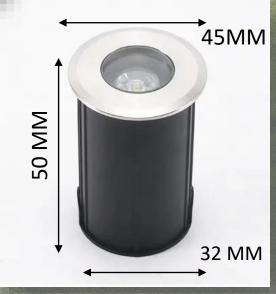

CODE: HF00

1" THICKNESS 50 MM - DIA

**▶** 1\*3= 3 WATT SINGLE COLOUR = 1000

> 1\*3= 3 WATT RGB = 1200

CODE: HF01

3" THICKNESS 22 MM – DIA

**→ 3 WATT SINGLE COLOUR = 1700** 

**→** 3 WATT RGB = 2100