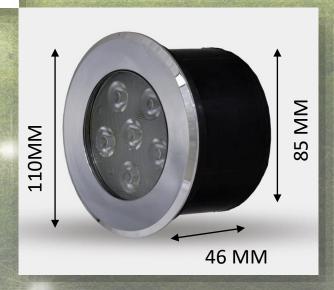

CODE: HF00

1" THICKNESS 50 MM - DIA

**▶** 1\*3= 3 WATT SINGLE COLOUR = 1000

> 1\*3= 3 WATT RGB = 1200

CODE: HF01

3" THICKNESS 22 MM – DIA

**→ 3 WATT SINGLE COLOUR = 1700** 

**→** 3 WATT RGB = 2100