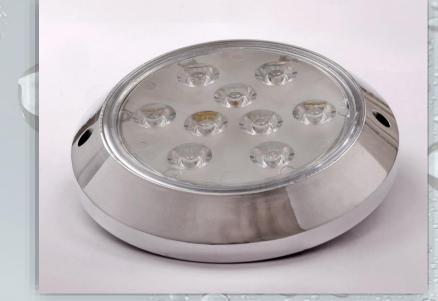

WATT RGB = 2500





CODE: HF029

SS BODY

4" DIA
22 MM THICKNESS



- > 6 WATT RGB = 2900
- > 6\*3= 18 WATT SINGLE COLOUR = 3500
- > 6\*3= 18 WATT RGB = 4550





CODE: HF030

SS BODY



- > 9 WATT RGB = 4370
- > 9\*3= 27 WATT SINGLE COLOUR = 4800
- > 9\*3= 27 WATT RGB = 5300





CODE: HF031

SS BODY



- > 12 WATT RGB = 4640
- > 12\*3= 36 WATT SINGLE COLOUR = 5200
- > 12\*3= 36 WATT RGB = 5700





CODE: HF032

**SS BODY** 

6" DIA 40 MM THICKNESS



> 18 WATT RGB = 5300





CODE: HF033

SS BODY

3" DIA 22 MM THICKNESS



- > 3 WATT RGB = 1900
- **→** 3\*3= 9 WATT SINGLE COLOUR = 2000
- > 3\*3= 9 WATT RGB = 2400





CODE: HF034

SS BODY



- ➤ 6 WATT SINGLE COLOUR = 2640
- > 6 WATT RGB = 2900
- > 6\*3= 18 WATT SINGLE COLOUR = 3500
- > 6\*3= 18 WATT RGB = 4400



CODE: HF035

SS BODY



- > 9 WATT SINGLE COLOUR = 3900
- > 9 WATT RGB = 4200
- > 9\*3= 27 WATT SINGLE COLOUR = 4650
- > 9\*3= 27 WATT RGB = 5350



CODE: HF036

SS BODY



- > 12 WATT RGB = 4600
- > 12\*3= 36 WATT SINGLE COLOUR = 5300
- > 12\*3= 36 WATT RGB = 5800





CODE: HF037

**SS BODY** 

6" DIA 40 MM THICKNESS



> 18 WATT RGB = 5550