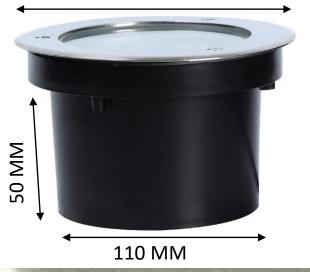

CODE: HF00

1" THICKNESS 50 MM - DIA

**▶** 1\*3= 3 WATT SINGLE COLOUR = 1000

> 1\*3= 3 WATT RGB = 1200

CODE: HF01

3" THICKNESS 22 MM – DIA

**→ 3 WATT SINGLE COLOUR = 1700** 

**→** 3 WATT RGB = 2100