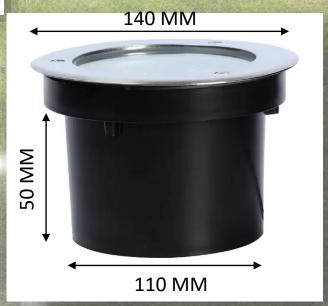

140 MM

CODE: HF028

SS BODY

- > 3 WATT RGB = 1960
- > 3\*3= 9 WATT SINGLE COLOUR = 2100
- > 3\*3= 9 WATT RGB = 2500

CODE: HF029

SS BODY

4" DIA
22 MM THICKNESS

- > 6 WATT RGB = 2900
- > 6\*3= 18 WATT SINGLE COLOUR = 3500
- > 6\*3= 18 WATT RGB = 4550