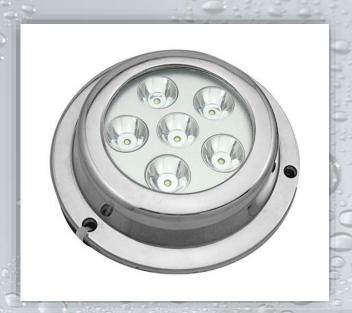

CODE: HF03

1" - THICKNESS 5" DIA

**>** 9 WATT SINGLE COLOUR = 3700

**>** 9 WATT RGB = 4100

**>** 9\*3= 27 WATT SINGLE COLOUR = 4700

> 9\*3= 27 WATT RGB = 5200

CODE: HF04

1" – THICKNESS 5" DIA