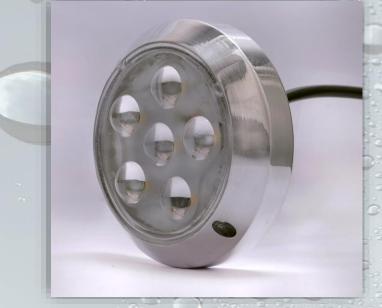

UR = 5200
- > 12\*3= 36 WATT RGB = 5970



140 MM



CODE: HF028

SS BODY



- > 3 WATT RGB = 1960
- > 3\*3= 9 WATT SINGLE COLOUR = 2100
- > 3\*3= 9 WATT RGB = 2500





CODE: HF029

SS BODY

4" DIA
22 MM THICKNESS



- > 6 WATT RGB = 2900
- > 6\*3= 18 WATT SINGLE COLOUR = 3500
- > 6\*3= 18 WATT RGB = 4550





CODE: HF030

SS BODY



- > 9 WATT RGB = 4370
- > 9\*3= 27 WATT SINGLE COLOUR = 4800
- > 9\*3= 27 WATT RGB = 5300





CODE: HF031

SS BODY



- > 12 WATT RGB = 4640
- > 12\*3= 36 WATT SINGLE COLOUR = 5200
- > 12\*3= 36 WATT RGB = 5700





CODE: HF032

**SS BODY** 

6" DIA 40 MM THICKNESS



> 18 WATT RGB = 5300





CODE: HF033

SS BODY

3" DIA 22 MM THICKNESS



- > 3 WATT RGB = 1900
- **→** 3\*3= 9 WATT SINGLE COLOUR = 2000
- > 3\*3= 9 WATT RGB = 2400





CODE: HF034

SS BODY



- ➤ 6 WATT SINGLE COLOUR = 2640
- > 6 WATT RGB = 2900
- > 6\*3= 18 WATT SINGLE COLOUR = 3500
- > 6\*3= 18 WATT RGB = 4400



CODE: HF035

SS BODY



- > 9 WATT SINGLE COLOUR = 3900
- > 9 WATT RGB = 4200
- > 9\*3= 27 WATT SINGLE COLOUR = 4650
- > 9\*3= 27 WATT RGB = 5350



CODE: HF036

SS BODY



- > 12 WATT RGB = 4600
- > 12\*3= 36 WATT SINGLE COLOUR = 5300
- > 12\*3= 36 WATT RGB = 5800





CODE: HF037

**SS BODY** 

6" DIA 40 MM THICKNESS



> 18 WATT RGB = 5550