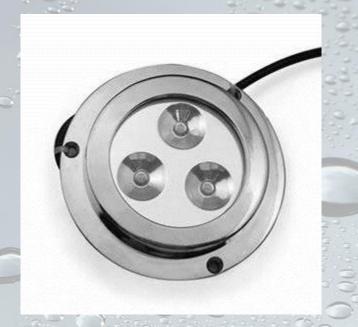

**>** 3\*3= 9 WATT SINGLE COLOUR = 2500

> 3\*3= 9 WATT RGB = 2900

CODE: HF02

22 MM – THICKNESS 4" DIA

**→** 6 WATT SINGLE COLOUR = 2700

**>** 6 WATT RGB = 3100

**>** 6\*3= 18 WATT SINGLE COLOUR = 3400

> 6\*3= 18 WATT RGB = 4300