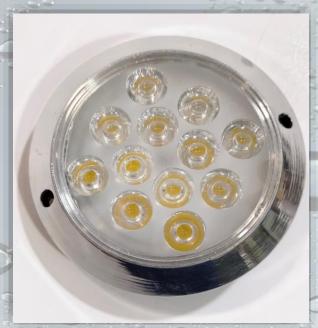

800
- > 9\*3= 27 WATT RGB = 5300





CODE: HF031

SS BODY



- > 12 WATT RGB = 4640
- > 12\*3= 36 WATT SINGLE COLOUR = 5200
- > 12\*3= 36 WATT RGB = 5700





CODE: HF032

**SS BODY** 

6" DIA 40 MM THICKNESS



> 18 WATT RGB = 5300





CODE: HF033

SS BODY

3" DIA 22 MM THICKNESS



- > 3 WATT RGB = 1900
- **→** 3\*3= 9 WATT SINGLE COLOUR = 2000
- > 3\*3= 9 WATT RGB = 2400





CODE: HF034

SS BODY



- ➤ 6 WATT SINGLE COLOUR = 2640
- > 6 WATT RGB = 2900
- > 6\*3= 18 WATT SINGLE COLOUR = 3500
- > 6\*3= 18 WATT RGB = 4400



CODE: HF035

SS BODY



- > 9 WATT SINGLE COLOUR = 3900
- > 9 WATT RGB = 4200
- > 9\*3= 27 WATT SINGLE COLOUR = 4650
- > 9\*3= 27 WATT RGB = 5350



CODE: HF036

SS BODY



- > 12 WATT RGB = 4600
- > 12\*3= 36 WATT SINGLE COLOUR = 5300
- > 12\*3= 36 WATT RGB = 5800





CODE: HF037

**SS BODY** 

6" DIA 40 MM THICKNESS



> 18 WATT RGB = 5550