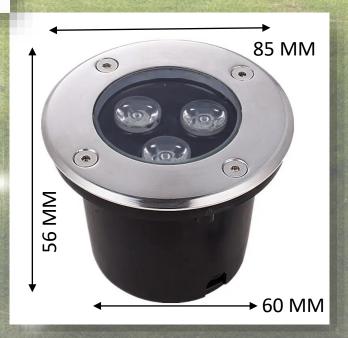

**>** 3\*3= 9 WATT SINGLE COLOUR = 2500

> 3\*3= 9 WATT RGB = 2900

CODE: HF02

22 MM – THICKNESS 4" DIA

**→** 6 WATT SINGLE COLOUR = 2700

**>** 6 WATT RGB = 3100

**>** 6\*3= 18 WATT SINGLE COLOUR = 3400

> 6\*3= 18 WATT RGB = 4300